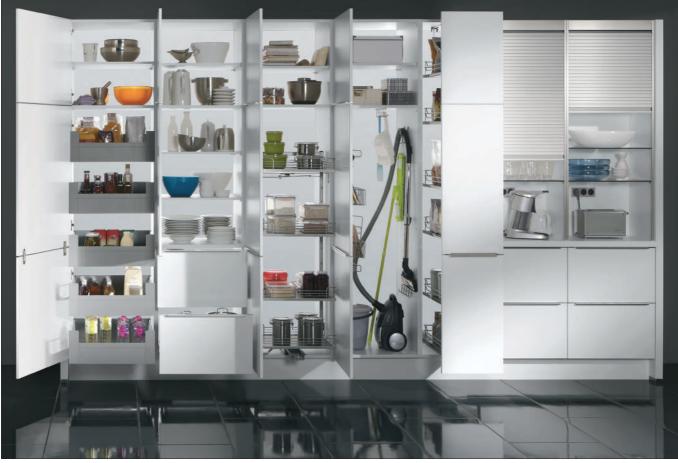

## Overview of elements 2020













## 

























| Wall units, height 01 – 651 mm high<br>Carcase depth: 320 mm<br>Carcase height: 651 mm |                                                                                                                                                                                                                                                |                                               |                                                                                                                                                                                                                            |                   |                                                                                                                                     |  |  |
|----------------------