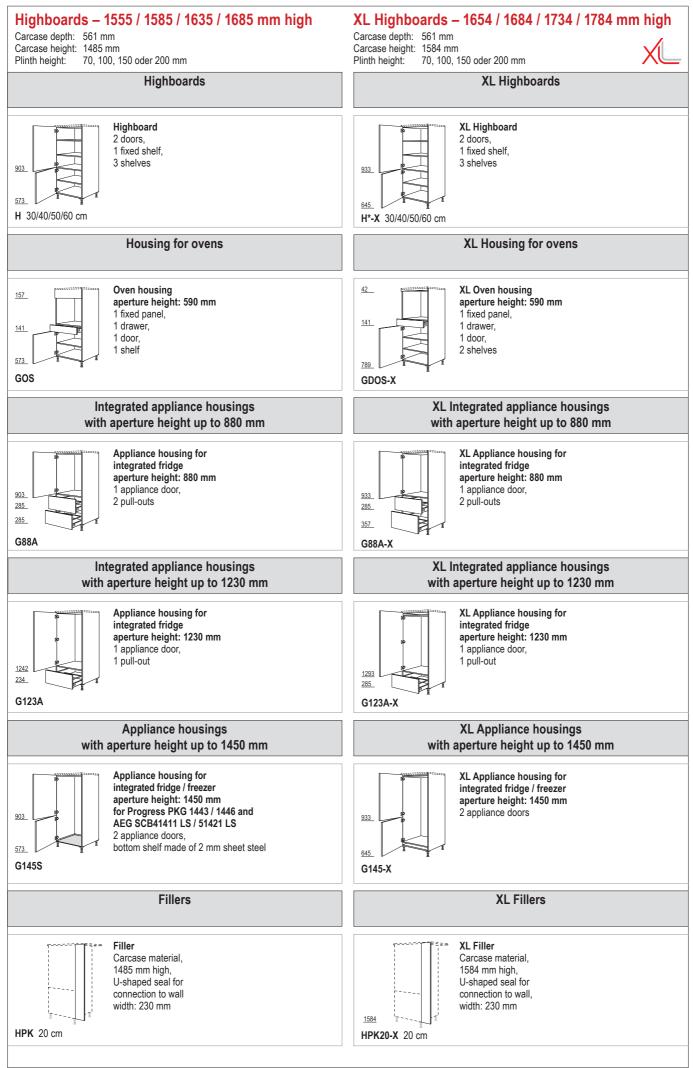

## Overview of elements 2020













## 

























| Wall units, height 01 – 651 mm high<br>Carcase depth: 320 mm<br>Carcase height: 651 mm |                                                                                                                                                                                                                                                |                                               |                                                                                                                                                                                                                            |                   |                                                                                                                                     |  |  |
|----------------