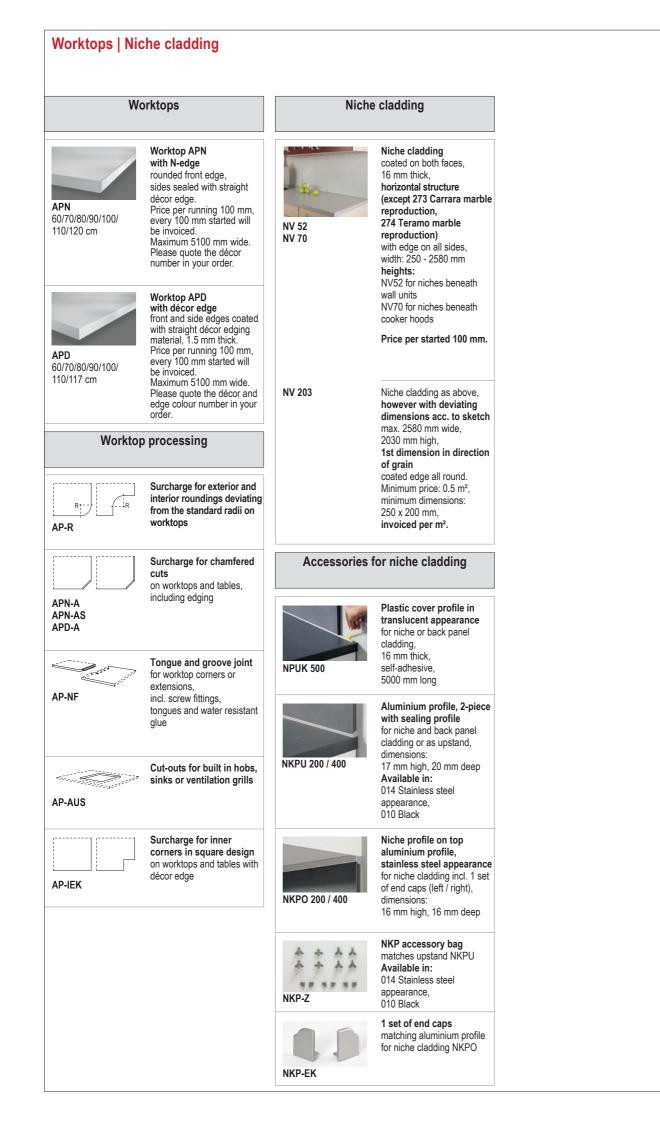

## Overview of elements 2020













## 

























| Wall units, height 01 – 651 mm high<br>Carcase depth: 320 mm<br>Carcase height: 651 mm |                                                                                                                                                                                                                                                |                                               |                                                                                                                                                                                                                            |                   |                                                                                                                                     |  |  |
|-------