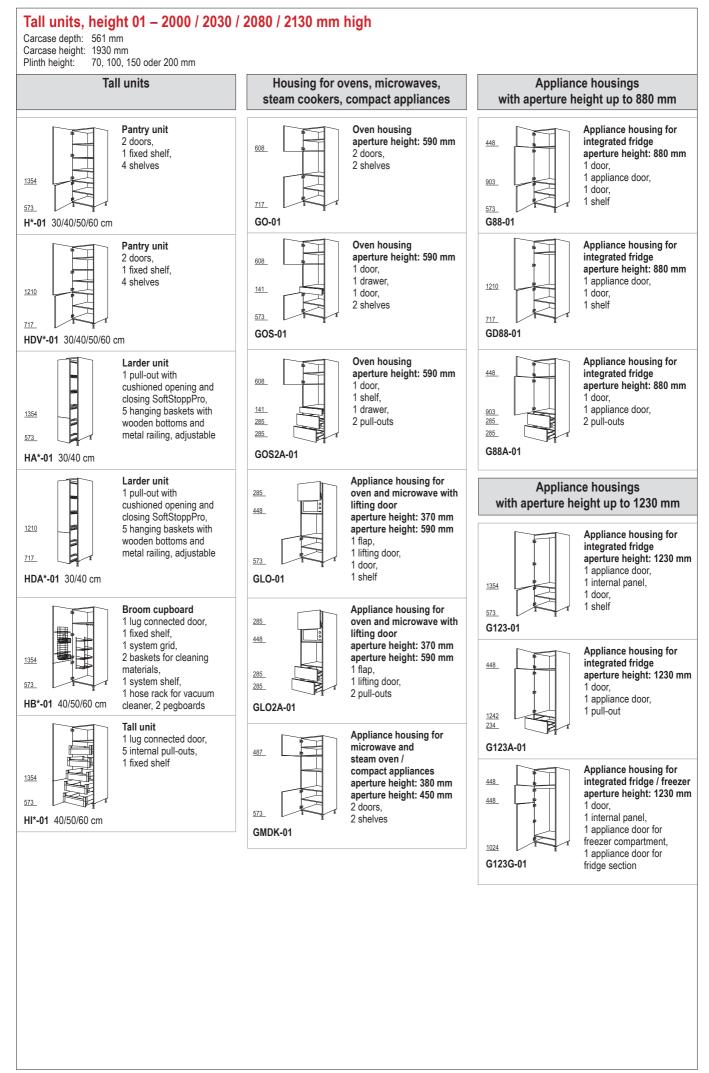

## Overview of elements 2020













## 

























| Wall units, height 01 – 651 mm high<br>Carcase depth: 320 mm<br>Carcase height: 651 mm |                                                                                                                                                                                                                                                |                                               |                                                                                                                                                                                                                            |                   |                                                                                                                                     |  |  |
|------------------