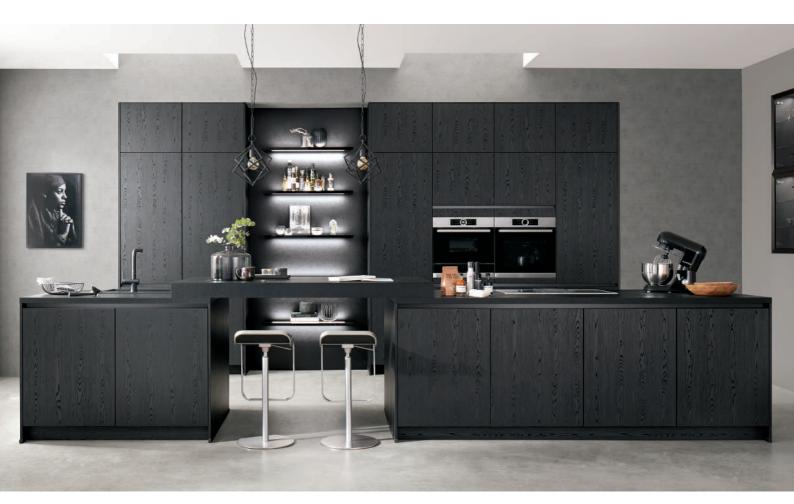

## Overview of elements 2020













## 

























| Wall units, height 01 – 651 mm high<br>Carcase depth: 320 mm<br>Carcase height: 651 mm |                                                                                                                                                                                                                                                |                                               |                                                                                                                                                                                                                            |                   |