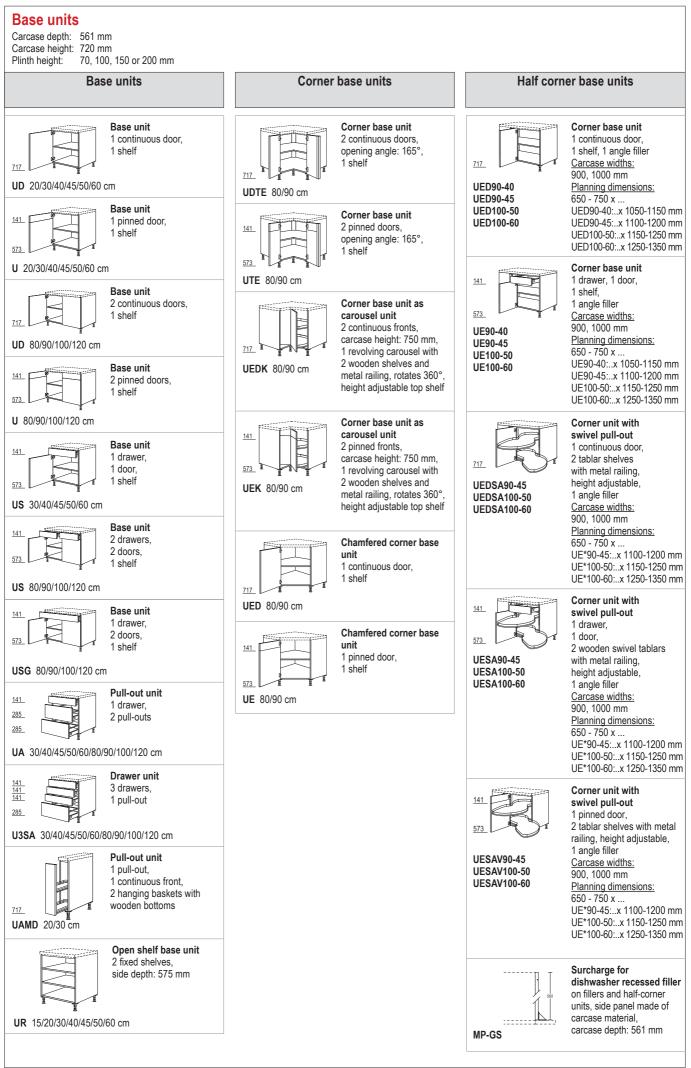

## Overview of elements 2020













## 

























| Wall units, height 01 – 651 mm high<br>Carcase depth: 320 mm<br>Carcase height: 651 mm |                                                                                                                                                                                                                                                |                                               |                                                                                                                                                                                                                            |                   |                                                                                                                                     |  |  |