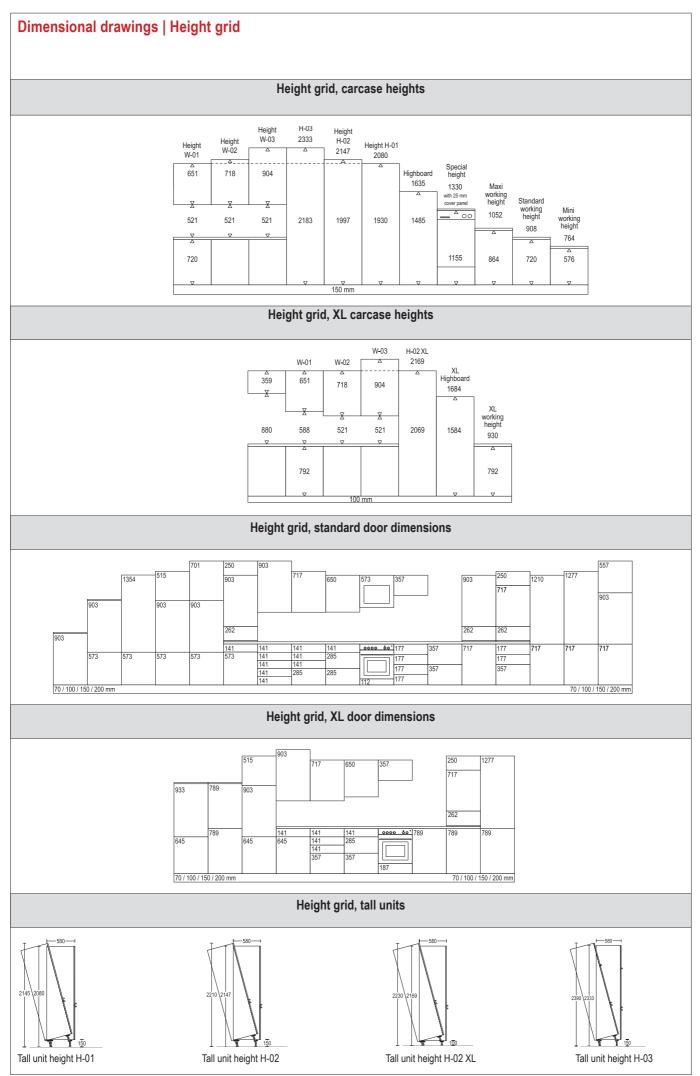

## 

| Wall units, height 01 – 651 mm high<br>Carcase depth: 320 mm<br>Carcase height: 651 mm |                                                                                                                                                                                                                                                |                                               |                                                                                                                                                                                                                            |                   |                                                                                                                                     |  |  |
|----------------------------------------------------------------------------------------|------------------------------------------------------------------------------------------------------------------------------------------------------------------------------------------------------------------------------------------------|-----------------------------------------------|----------------------------------------------------------------------------------------------------------------------------------------------------------------------------------------------------------------------------|-------------------|-------------------------------------------------------------------------------------------------------------------------------------|--|--|
| Wall units 651 mm high                                                                 |                                                                                                                                                                                                                                                | Wall units 651 mm high                        |                                                                                                                                                                                                                            | Fillers           |                                                                                                                                     |  |  |
| 650<br>₩*-01<br>25/30/40/45/50/55/60 c                                                 | Wall unit         1 door,         1 shelf         m         Wall unit                                                                                                                                                                          | 650<br>WKSF*-01<br>50/60/80/90 cm             | Wall unit, swivel flap door<br>1 swivel flap in<br>original front,<br>1 shelf                                                                                                                                              | WPK*-01           | Filler<br>Carcase material,<br>651 mm high,<br>U-shaped seal for<br>connection to wall<br>width: 100/200 mm                         |  |  |
| 650<br>₩2T-01 60 cm<br>₩*-01 80/90/100/120                                             | 2 doors,<br>1 shelf<br>cm<br>Wall unit<br>2 doors hinged                                                                                                                                                                                       | 650<br>WKSG*-01                               | Wall unit, swivel flap door<br>1 swivel flap,<br>framed glass front,<br>clear glass No. 01,<br>1 glass shelf,<br>glass variants against<br>surcharge: No. 02 / 39                                                          | 10/20 cm          | Front filler<br>Continuous front material,<br>2 shelves top and bottom,<br>1 wall unit side panel:<br>320 mm deep,<br>width: 200 mm |  |  |
| 650 <b>W2TP-01</b><br>80/90/100/120 cm                                                 | parallel,<br>1 shelf<br>Wall unit,                                                                                                                                                                                                             | 50/60/80/90 cm                                | Wall unit for microwave<br>1 aperture<br>depending on appliance<br>height,                                                                                                                                                 | WPD20-01<br>20 cm | widul. 200 mm                                                                                                                       |  |  |
| 650<br>WG*-01<br>45/50/60 cm                                                           | framed glass door<br>1 door,<br>clear glass No. 01,<br>2 glass shelves,<br>glass variations for a<br>surcharge: No. 02 / 39                                                                                                                    | WM*-01<br>50/60 cm                            | 1 flap<br>as niche compensation<br>Corner wall unit, diagonal<br>1 door: 367 mm wide,                                                                                                                                      |                   |                                                                                                                                     |  |  |
| 550 <b>₩G*-01</b><br>90/100/120 cm                                                     | Wall unit,<br>framed glass doors<br>2 doors,<br>clear glass No. 01,<br>2 glass shelves,<br>glass variations for a<br>surcharge: No. 02 / 39                                                                                                    | 60 cm                                         | opening angle 90°,<br>1 shelf<br>Corner wall unit<br>2 doors                                                                                                                                                               |                   |                                                                                                                                     |  |  |
| 650<br>WGL*-01<br>45/50/60 cm                                                          | Wall unit,<br>pilaster glass door<br>1 door,<br>clear glass No. 01,<br>2 glass shelves,<br>glass variations for a                                                                                                                              | 650<br>WE*-01<br>60/65/80/90 cm               | with 165° hinges,<br>1 shelf,<br>hinged side = first<br>door to be opened<br>Corner wall unit<br>1 door.                                                                                                                   |                   |                                                                                                                                     |  |  |
| 650<br>WGL*-01<br>90/100/120 cm                                                        | Surcharge: No. 02 / 39<br>Wall unit,<br>pilaster glass doors<br>2 doors,<br>clear glass No. 01,<br>2 glass shelves,<br>glass variations for a<br>surcharge: No. 02 / 39                                                                        | 650<br>WE60-25-01<br>WE80-40-01<br>WE90-50-01 | 1 angle filler,<br>1 shelf<br><u>Carcase widths:</u><br>600 mm - door width: 244 mm<br>782 mm - door width: 394 mm<br>882 mm - door width: 494 mm<br><u>Planning dimensions:</u><br>400 - 500 x<br>WE60-25: x 650 - 750 mm |                   |                                                                                                                                     |  |  |
| o. Abb.<br>MP-GW                                                                       | Surcharge for different<br>glass choice<br>for glass variants:<br>No. 02 Matt glass                                                                                                                                                            |                                               | WE80-20: x 800 - 900 mm<br>WE90-50: x 900 - 1000 mm<br>Open shelf wall unit<br>2 fixed shelves,<br>side depth: 335 mm                                                                                                      |                   |                                                                                                                                     |  |  |
| 650<br>WF*-01<br>45/50/60 cm                                                           | No. 39 Black glass<br>Wall unit Flat with glass<br>doors<br>1 aluminium framed door,<br>2 glass shelves,<br>handleless version with<br>wall unit bottom shelf with<br>attached profile strip in<br>stainless steel appearance<br>Available in: | WR*-01<br>15/20/30/40/45/50/60 c              |                                                                                                                                                                                                                            |                   |                                                                                                                                     |  |  |
|                                                                                        | No. 431 Aluminium framed<br>front in Alpine white with<br>02 Matt glass<br>No. 434 Aluminium framed<br>front in Slate grey with<br>035 Grey glass No. 438<br>Aluminium framed front<br>in Black with 39 Black glass                            | 15 cm                                         |                                                                                                                                                                                                                            |                   |                                                                                                                                     |  |  |

| 7       1 c         *-02       Als         5/30/40/45/50/55/60 cm       Co         7       1 c         7       2 c         7       1 c         7       1 c         7       1 c         7       1 c         7       1 c         7       1 c         7       1 c         7       1 c         7       1 c         7       1 c         7       1 c         7       1 c         7       1 c         7       1 c         7       1 c         7       1 c         7       1 c         7       1 c         7       1 c         7       1 c         7       1 c         7       1 c         7       1 c         80/90/100 cm       1 c                                                                                                                                                                                                    | all unit<br>doors,                                                                                                                                                        | 357<br>141<br>WGLS-02<br>90/100 cm | Wall unit, segmented<br>glass doors<br>2 doors,<br>clear glass No. 01,                                                                                                                                                                                             |                                                       | Corner wall unit                                                                                                                                                                                    |
|----------------------------------------------------------------------------------------------------------------------------------------------------------------------------------------------------------------------------------------------------------------------------------------------------------------------------------------------------------------------------------------------------------------------------------------------------------------------------------------------------------------------------------------------------------------------------------------------------------------------------------------------------------------------------------------------------------------------------------------------------------------------------------------------------------------------------------|---------------------------------------------------------------------------------------------------------------------------------------------------------------------------|------------------------------------|--------------------------------------------------------------------------------------------------------------------------------------------------------------------------------------------------------------------------------------------------------------------|-------------------------------------------------------|-----------------------------------------------------------------------------------------------------------------------------------------------------------------------------------------------------|
| <b>2T-02</b> 60 cm <b>Al</b><br>*-02 80/90/100 cm Cc                                                                                                                                                                                                                                                                                                                                                                                                                                                                                                                                                                                                                                                                                                                                                                             | shelves                                                                                                                                                                   |                                    | 2 glass shelves,<br>glass variations for a<br>surcharge: No. 02 / 39<br>Also available with:<br>Color Concept fronts                                                                                                                                               | WE60-25-02<br>WE80-40-02<br>WE90-50-02                | 1 door,<br>1 angle filler,<br>2 shelves<br><u>Carcase widths:</u><br>600 mm - door width: 244<br>782 mm - door width: 394<br>882 mm - door width: 494<br><u>Planning dimensions:</u><br>400 - 500 x |
|                                                                                                                                                                                                                                                                                                                                                                                                                                                                                                                                                                                                                                                                                                                                                                                                                                  | so available with:<br>olor Concept fronts<br>all unit<br>doors hinged                                                                                                     | o. Abb.<br>MP-GW                   | Surcharge for different<br>glass choice<br>for glass variants:<br>No. 02 Matt glass<br>No. 39 Black glass                                                                                                                                                          |                                                       | WE60-25: x 650 - 750 mn<br>WE80-40: x 800 - 900 mn<br>WE90-50: x 900 - 1000 m<br>Also available with:<br>Color Concept fronts                                                                       |
| 7 <b>b</b> pa<br>2 s<br>2 <b>s</b><br>2 <b>s s</b><br>2 <b>s s</b><br>2 <b>s s</b><br>2 <b>s s s s s s s s s s</b> | shelves<br>so available with:<br>lor Concept fronts                                                                                                                       | 357                                | Wall unit, folding/lifting<br>door<br>1 folding/lifting door,<br>2 original fronts,<br>2 shelves                                                                                                                                                                   |                                                       | Open shelf wall unit<br>2 fixed shelves,<br>side depth: 335 mm                                                                                                                                      |
| ////////////////////////////////////                                                                                                                                                                                                                                                                                                                                                                                                                                                                                                                                                                                                                                                                                                                                                                                             | all unit,<br>amed glass door<br>door,<br>ear glass No. 01,<br>glass shelves,<br>ass variations for a<br>rcharge: No. 02 / 39<br>so available with:<br>olor Concept fronts | WFL*-02<br>50/60/80/90/100/120 cm  | Also available with:<br>Color Concept fronts<br>Wall unit, folding/lifting door<br>1 folding/lifting door,<br>1 top original front,<br>1 bottom framed glass front,<br>clear glass No. 01,<br>2 glass shelves,<br>glass variations for a<br>surcharge: No. 02 / 39 | WR*-02<br>15/20/30/40/45/50/60 c<br>WRF15-02<br>15 cm | m<br><b>Wall unit as bottle rack</b><br>4 fixed shelves,<br>side depth: 335 mm                                                                                                                      |
| fra                                                                                                                                                                                                                                                                                                                                                                                                                                                                                                                                                                                                                                                                                                                                                                                                                              | <b>all unit,</b><br>amed glass doors<br>doors,<br>ear glass No. 01,                                                                                                       |                                    | Also available with:<br>Color Concept fronts                                                                                                                                                                                                                       | F                                                     | illers                                                                                                                                                                                              |
| 0/100 cm gla<br>su<br>Al<br>Cc                                                                                                                                                                                                                                                                                                                                                                                                                                                                                                                                                                                                                                                                                                                                                                                                   | glass shelves,<br>ass variations for a<br>ircharge: No. 02 / 39<br>so available with:<br>olor Concept fronts<br>all unit,<br>laster glass door                            | WM*-02<br>50/60 cm                 | Wall unit for microwave         1 aperture         depending on appliance         height,         1 flap         as niche compensation         Also available with:         Color Concept fronts                                                                   | <b>WPK*-02</b><br>10/20 cm                            | Filler<br>Carcase material,<br>718 mm high,<br>U-shaped seal for<br>connection to wall                                                                                                              |
| 7 Cle<br>7 CL*-02 2 Q<br>5/50/60 cm gla<br>su<br>W                                                                                                                                                                                                                                                                                                                                                                                                                                                                                                                                                                                                                                                                                                                                                                               | door,<br>ear glass No. 01,<br>glass shelves,<br>ass variations for a<br>urcharge: No. 02 / 39<br>all unit,<br>laster glass doors                                          | 717<br>WED60-02                    | Corner wall unit,<br>diagonal<br>1 door: 367 mm wide,<br>opening angle 90°,<br>2 shelves                                                                                                                                                                           | 717<br>WPD20-02                                       | Front filler<br>Continuous front materia<br>2 shelves top and bottom<br>1 wall unit side panel:<br>320 mm deep,<br>width: 200 mm                                                                    |
| 7 <b>GL*-02</b> 2 0<br>0/100 cm gla                                                                                                                                                                                                                                                                                                                                                                                                                                                                                                                                                                                                                                                                                                                                                                                              | doors,<br>ear glass No. 01,<br>glass shelves,<br>ass variations for a<br>ırcharge: No. 02 / 39                                                                            | 60 cm                              | Corner wall unit<br>2 doors<br>with 165° hinges,<br>2 shelves,<br>hinged side = first                                                                                                                                                                              | 20 cm                                                 | Also available with:<br>Color Concept fronts                                                                                                                                                        |
| 7<br>1<br>1<br>1<br>1<br>1<br>1<br>1<br>1<br>1<br>1<br>1<br>1<br>1                                                                                                                                                                                                                                                                                                                                                                                                                                                                                                                                                                                                                                                                                                                                                               | all unit,<br>gmented glass door<br>door,<br>ear glass No. 01,<br>glass shelves,<br>ass variations for a<br>ircharge: No. 02 / 39                                          | <b>WE*-02</b><br>60/65/80/90 cm    | door to be opened<br>Also available with:<br>Color Concept fronts                                                                                                                                                                                                  |                                                       |                                                                                                                                                                                                     |
|                                                                                                                                                                                                                                                                                                                                                                                                                                                                                                                                                                                                                                                                                                                                                                                                                                  | so available with:<br>olor Concept fronts                                                                                                                                 |                                    |                                                                                                                                                                                                                                                                    |                                                       |                                                                                                                                                                                                     |