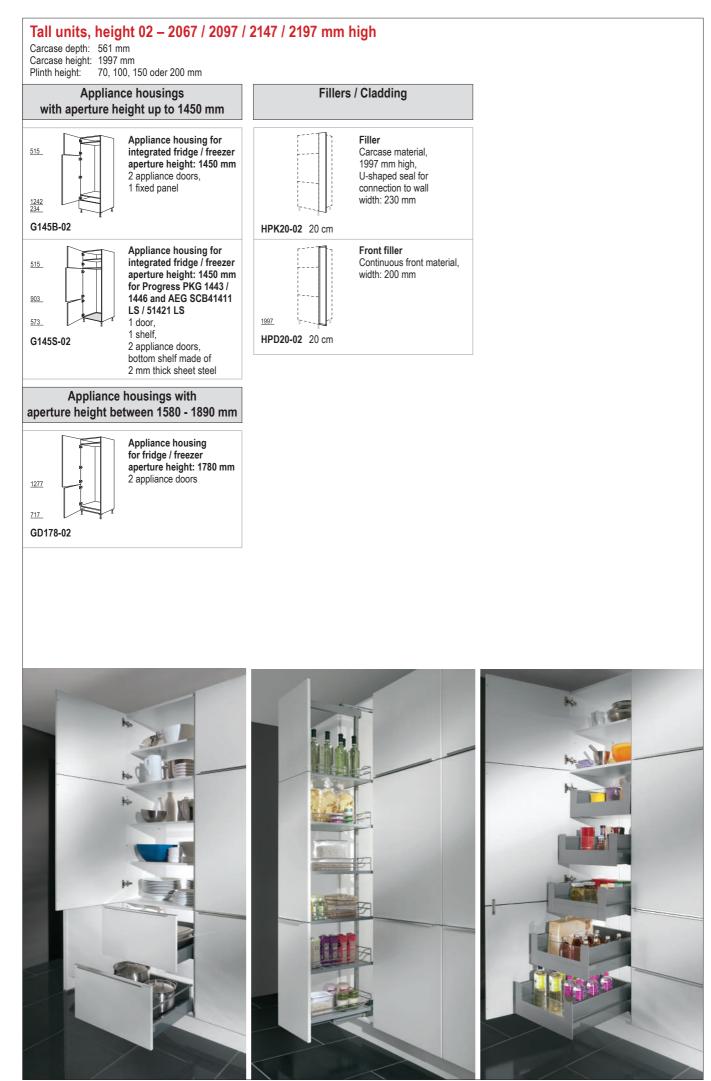

## Overview of elements 2020













## 

























| Wall units, height 01 – 651 mm high<br>Carcase depth: 320 mm<br>Carcase height: 651 mm |                                                                                                                                                                                                                                                |                                               |                                                                                                                                                                                                                            |                   |                                                                                                                                     |  |  |
|--------------------------