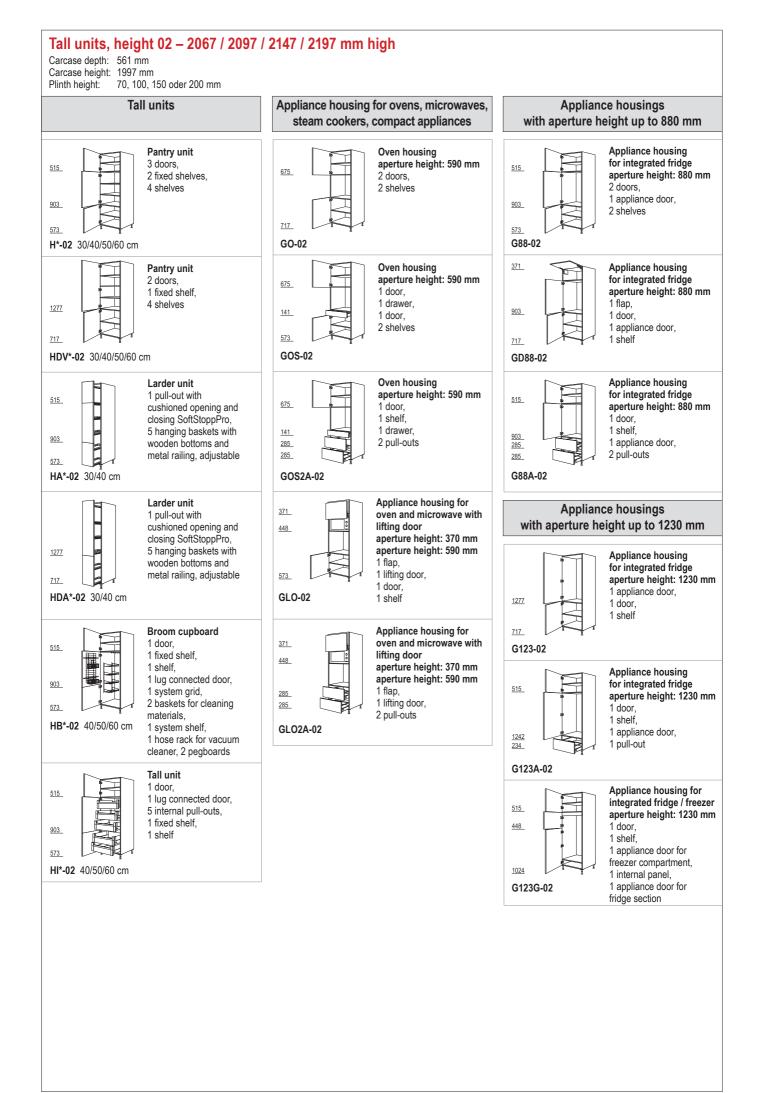

## Overview of elements 2020













## 

























| Wall units, height 01 – 651 mm high<br>Carcase depth: 320 mm<br>Carcase height: 651 mm |                                                                                                                                                                                                                                                |                                               |                                                                                                                                                                                                                            |                   |                                                                                                                                     |  |  |
|------------------------