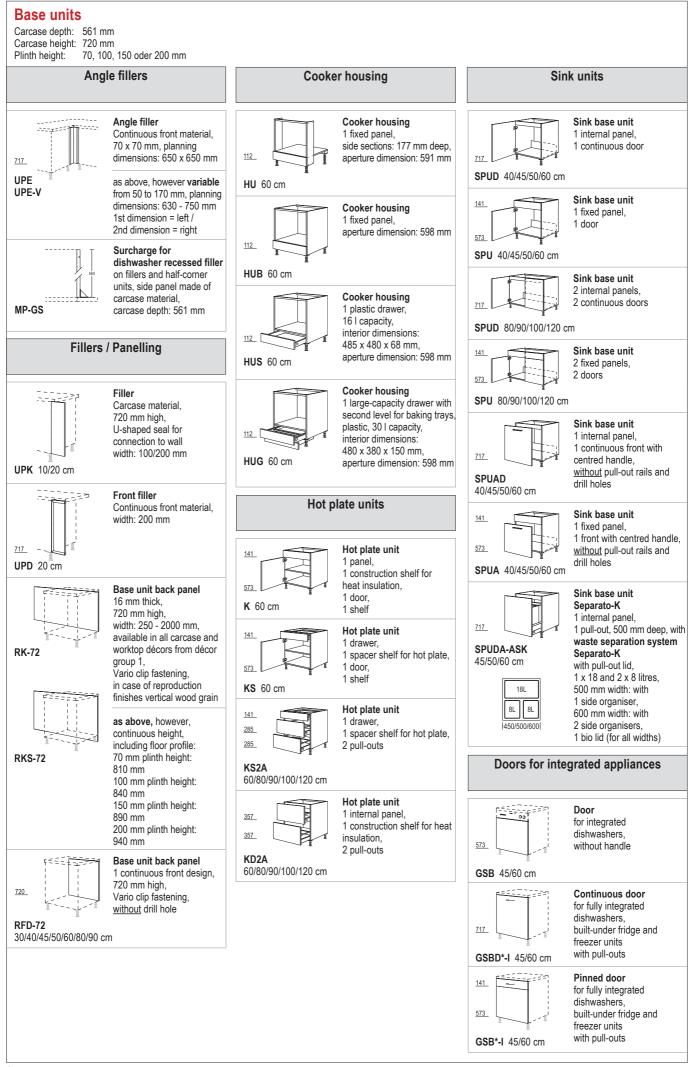

## Overview of elements 2020













## 

























| Wall units, height 01 – 651 mm high<br>Carcase depth: 320 mm<br>Carcase height: 651 mm |                                                                                                                                                                                                                                                |                                               |                                                                                                                                                                                                                            |                   |                                                                                                                                     |  |  |
|-