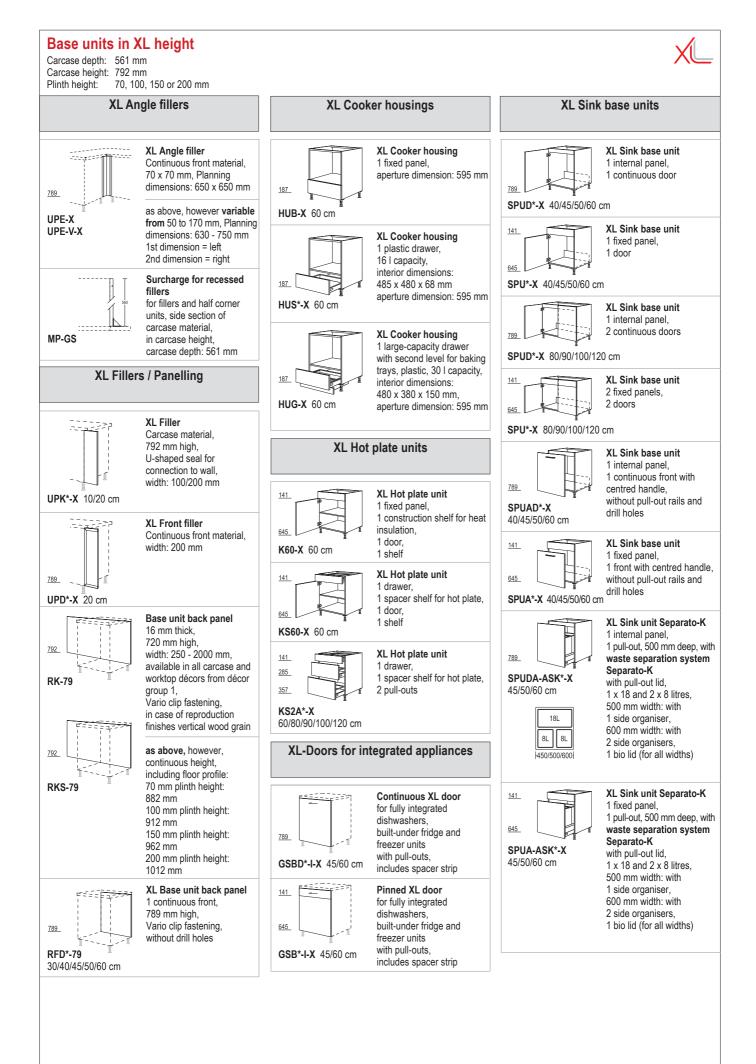

## Overview of elements 2020













## 

























| Wall units, height 01 – 651 mm high<br>Carcase depth: 320 mm<br>Carcase height: 651 mm |                                                                                                                                                                                                                                                |                                               |                                                                                                                                                                                                                            |                   |                                                                                                                                     |  |  |
|-----