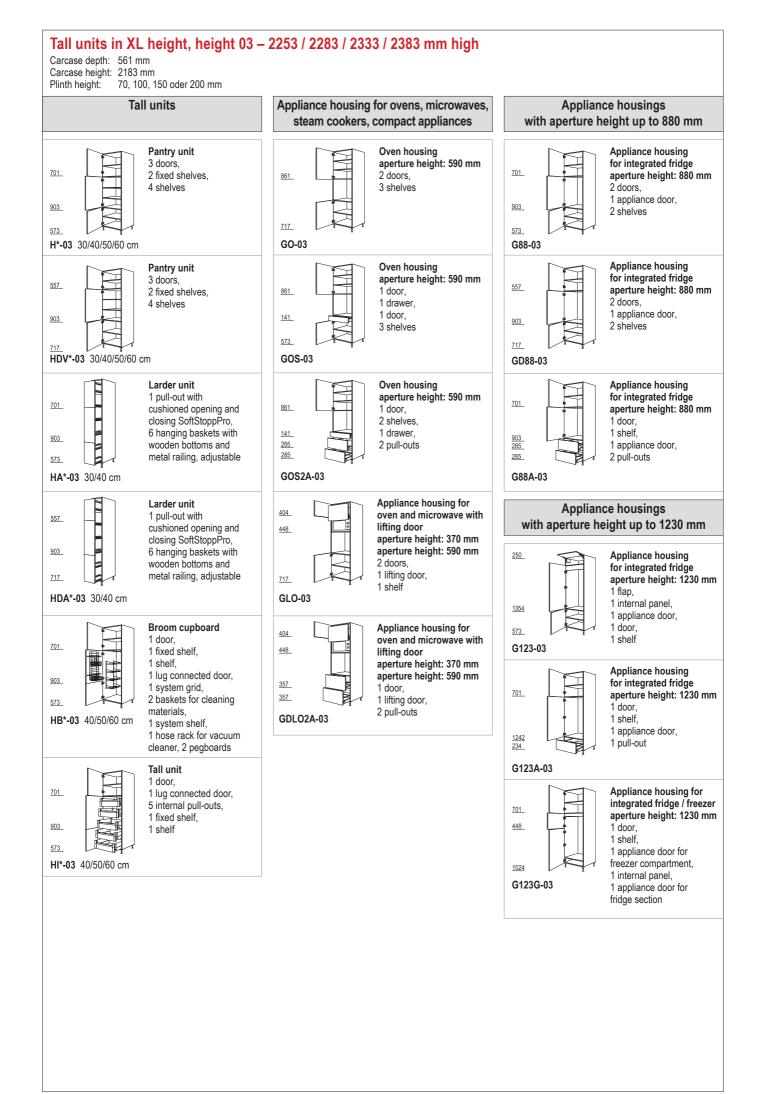

## Overview of elements 2020













## 

























| Wall units, height 01 – 651 mm high<br>Carcase depth: 320 mm<br>Carcase height: 651 mm |                                                                                                                                                                                                                                                |                                               |                                                                                                                                                                                                                            |                   |                                                                                                                                     |  |  |
|--------------------------------