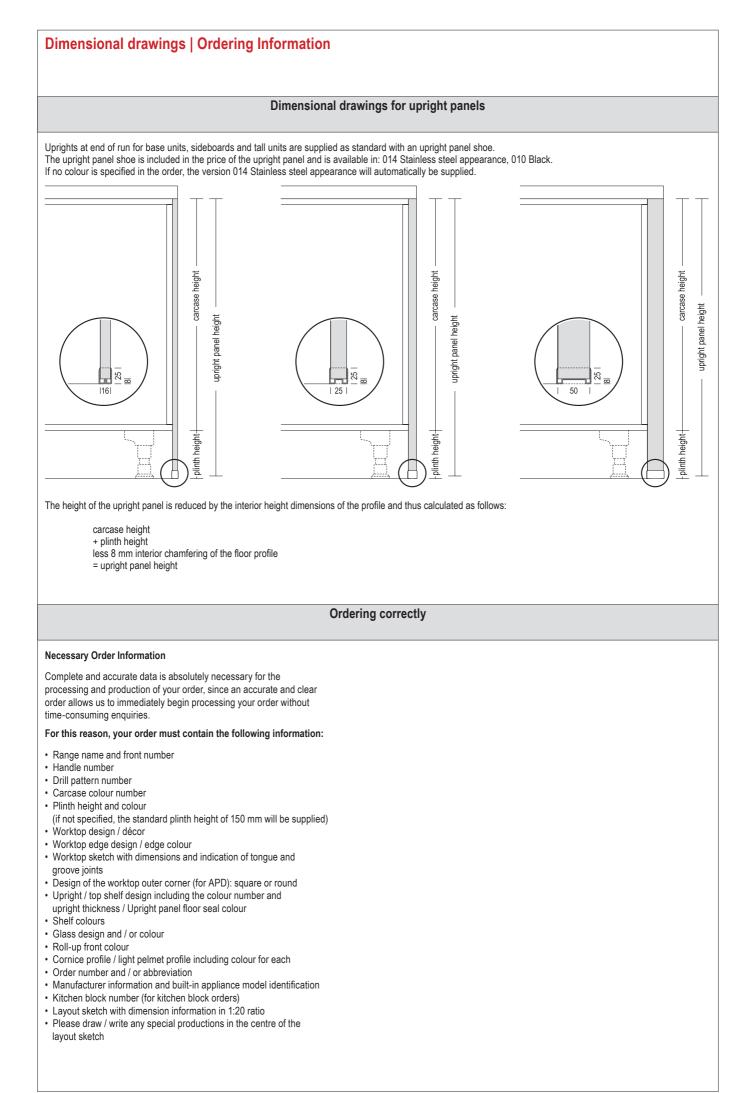

Γ

| Accessories   | ;                                                                                                                                                                                                                                                                                                                                                                                                                                                                                                                                                                                                                                                                     |                        |                                                                                                                                                                                                                                                                           |  |
|---------------|-----------------------------------------------------------------------------------------------------------------------------------------------------------------------------------------------------------------------------------------------------------------------------------------------------------------------------------------------------------------------------------------------------------------------------------------------------------------------------------------------------------------------------------------------------------------------------------------------------------------------------------------------------------------------|------------------------|---------------------------------------------------------------------------------------------------------------------------------------------------------------------------------------------------------------------------------------------------------------------------|--|
| Mounting sets |                                                                                                                                                                                                                                                                                                                                                                                                                                                                                                                                                                                                                                                                       | Upstands               |                                                                                                                                                                                                                                                                           |  |
| MONSET 1      | Mounting set 1<br>consisting of:<br>• 1 ball siphon 1 ½" with 40 mm drain white<br>• 1 space-saving connector white<br>• 1 HT bend DN 40/87 grey<br>• 1 HT tube DN 40 x 250 mm grey<br>• 1 HT transition element DN 40/50 mm grey<br>• 1 cooker connection cable, 5 x 2.5 mm <sup>2</sup> , 2000 mm long<br>• 2 flex hoses acc. to KTW-A, 300 mm long.                                                                                                                                                                                                                                                                                                                | WAP<br>200/400/500 cm  | Plastic upstand<br>Top section with sealing lips,<br>dimensions: 25 mm high, 25 mm deep,<br>delivered as strand material.<br>Available in all worktop décors,<br>also available in:<br>No. 014 Stainless steel appearance                                                 |  |
| MONSET 2      | <ul> <li>2 flex hoses acc. to KTW-A, 300 mm long, 3/8" x 10 mm with union nut</li> <li>Mounting set 2 consisting of: <ul> <li>1 ball siphon 1 ½" with 40 mm drain white</li> <li>1 space-saving connector white</li> <li>1 HT bend DN 40/87 grey</li> <li>1 HT tube DN 40 x 250 mm grey</li> <li>1 HT transition element DN 40/50 mm grey</li> <li>1 cooker connection cable, 5 x 2.5 mm², 2000 mm long</li> <li>2 flex hoses acc. to KTW-A, 300 mm long, 3/8" x 10 mm with union nut</li> <li>1 hose clip, 16 - 25mm</li> <li>1 table socket, triple, sockets - model F, with contact protection, white with 1500 mm supply line, 3 x 1.5 mm²</li> </ul> </li> </ul> | WAP-Z                  | WAP accessory bag<br>matches the plastic upstands WAPN<br><u>consisting of:</u><br>4 x interior corner 90°<br>2 x interior corner 135°<br>2 x exterior corner 90°<br>2 x set of end caps                                                                                  |  |
|               |                                                                                                                                                                                                                                                                                                                                                                                                                                                                                                                                                                                                                                                                       | WAPN<br>200/400/500 cm | Upstands for continuous planning with niche cladding<br>2-piece plastic profile with sealing lip,<br>incl. vertical sealing profile<br>dimensions: 25 mm high, 25 mm deep,<br>delivered as strand material.<br>Available in:<br>014 Stainless steel appearance, 010 Black |  |
|               |                                                                                                                                                                                                                                                                                                                                                                                                                                                                                                                                                                                                                                                                       | WAPN-Z                 | WAP accessory bag<br>matches the plastic upstands WAPN<br><u>consisting of:</u><br>4 x interior corner 90° / 2 x interior corner 135°<br>2 x exterior corner 90°<br>2 x set of end caps for WAPN<br>2 x set of end caps for niche cladding                                |  |