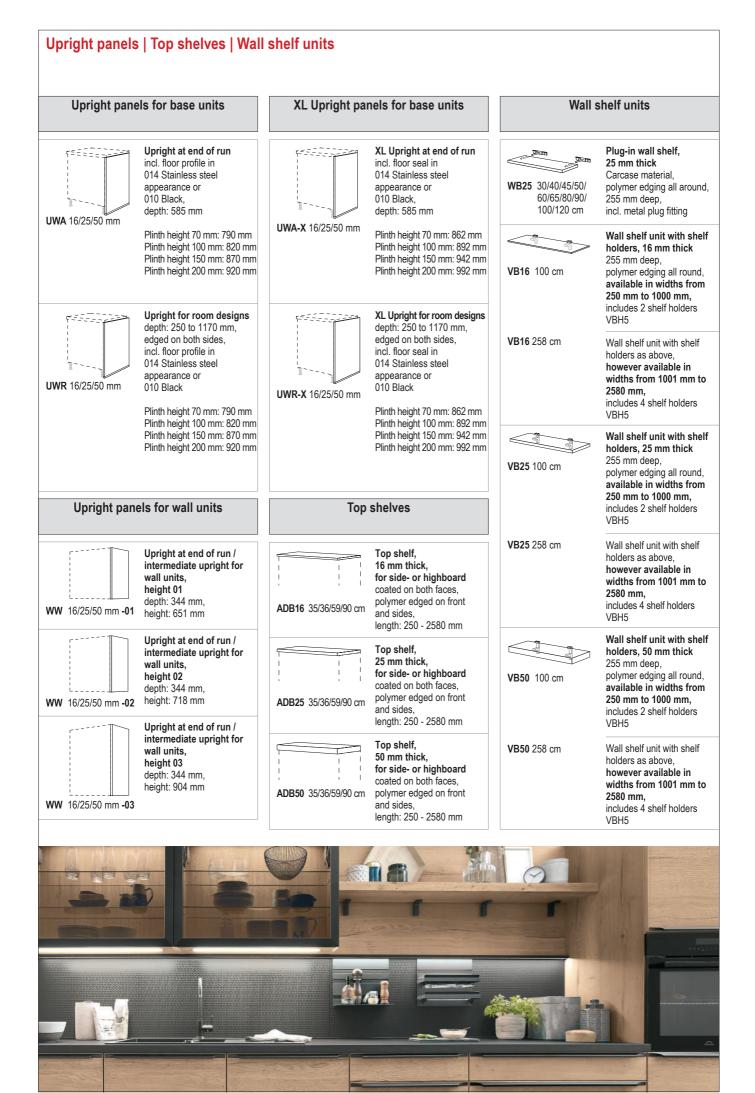

## Overview of elements 2020













## 

























| Wall units, height 01 – 651 mm high<br>Carcase depth: 320 mm<br>Carcase height: 651 mm |                                                                                                                                                                                                                                                |                                               |                                                                                                                                                                                                                            |                   |                                                                                                                                     |  |  |
|--------------