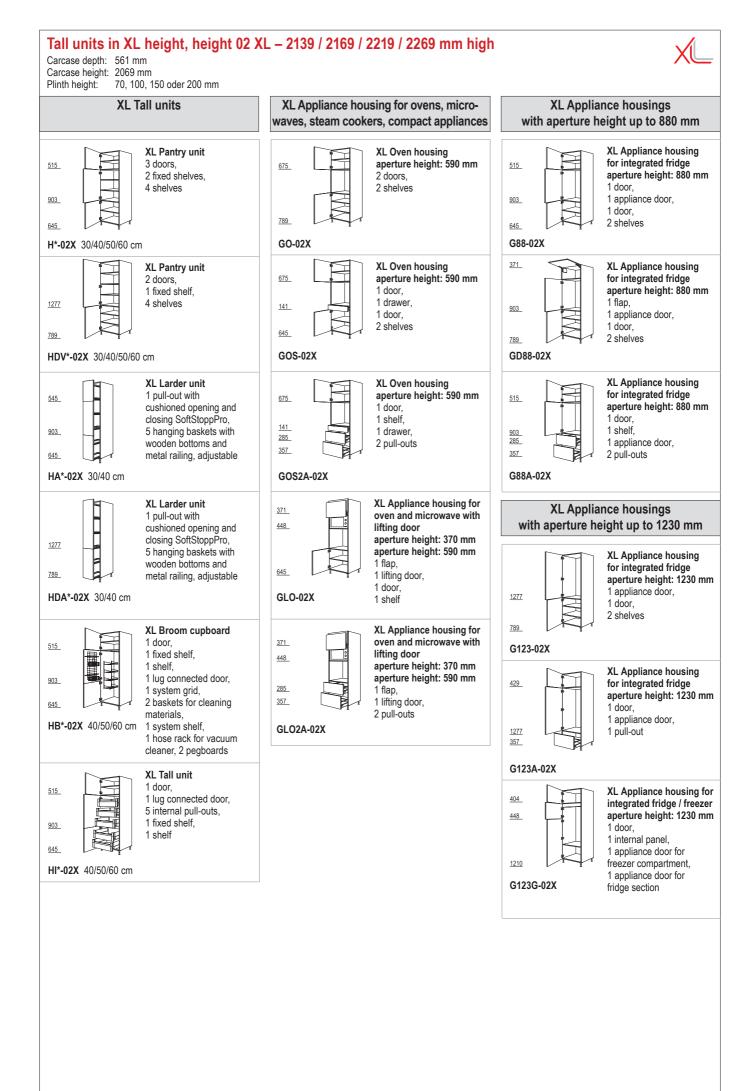

## Overview of elements 2020













## 

























| Wall units, height 01 – 651 mm high<br>Carcase depth: 320 mm<br>Carcase height: 651 mm |                                                                                                                                                                                                                                                |                                               |                                                                                                                                                                                                                            |                   |                                                                                                                                     |  |  |
|----------------------------