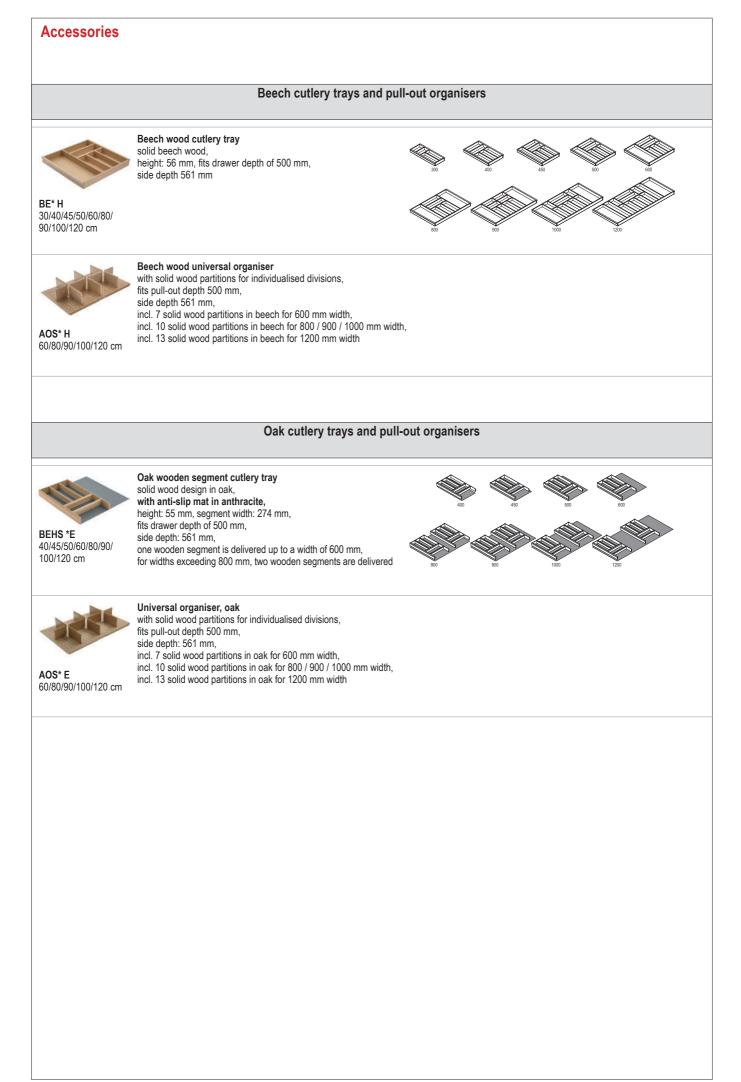

Γ

| Accessories   | ;                                                                                                                                                                                                                                                                                                                                                                                                                                                                                                                                                                                                                                                                     |                        |                                                                                                                                                                                                                                                                           |  |
|---------------|-----------------------------------------------------------------------------------------------------------------------------------------------------------------------------------------------------------------------------------------------------------------------------------------------------------------------------------------------------------------------------------------------------------------------------------------------------------------------------------------------------------------------------------------------------------------------------------------------------------------------------------------------------------------------|------------------------|---------------------------------------------------------------------------------------------------------------------------------------------------------------------------------------------------------------------------------------------------------------------------|--|
| Mounting sets |                                                                                                                                                                                                                                                                                                                                                                                                                                                                                                                                                                                                                                                                       | Upstands               |                                                                                                                                                                                                                                                                           |  |
| MONSET 1      | Mounting set 1<br>consisting of:<br>• 1 ball siphon 1 ½" with 40 mm drain white<br>• 1 space-saving connector white<br>• 1 HT bend DN 40/87 grey<br>• 1 HT tube DN 40 x 250 mm grey<br>• 1 HT transition element DN 40/50 mm grey<br>• 1 cooker connection cable, 5 x 2.5 mm <sup>2</sup> , 2000 mm long<br>• 2 flex hoses acc. to KTW-A, 300 mm long.                                                                                                                                                                                                                                                                                                                | WAP<br>200/400/500 cm  | Plastic upstand<br>Top section with sealing lips,<br>dimensions: 25 mm high, 25 mm deep,<br>delivered as strand material.<br>Available in all worktop décors,<br>also available in:<br>No. 014 Stainless steel appearance                                                 |  |
| MONSET 2      | <ul> <li>2 flex hoses acc. to KTW-A, 300 mm long, 3/8" x 10 mm with union nut</li> <li>Mounting set 2 consisting of: <ul> <li>1 ball siphon 1 ½" with 40 mm drain white</li> <li>1 space-saving connector white</li> <li>1 HT bend DN 40/87 grey</li> <li>1 HT tube DN 40 x 250 mm grey</li> <li>1 HT transition element DN 40/50 mm grey</li> <li>1 cooker connection cable, 5 x 2.5 mm², 2000 mm long</li> <li>2 flex hoses acc. to KTW-A, 300 mm long, 3/8" x 10 mm with union nut</li> <li>1 hose clip, 16 - 25mm</li> <li>1 table socket, triple, sockets - model F, with contact protection, white with 1500 mm supply line, 3 x 1.5 mm²</li> </ul> </li> </ul> | WAP-Z                  | WAP accessory bag<br>matches the plastic upstands WAPN<br><u>consisting of:</u><br>4 x interior corner 90°<br>2 x interior corner 135°<br>2 x exterior corner 90°<br>2 x set of end caps                                                                                  |  |
|               |                                                                                                                                                                                                                                                                                                                                                                                                                                                                                                                                                                                                                                                                       | WAPN<br>200/400/500 cm | Upstands for continuous planning with niche cladding<br>2-piece plastic profile with sealing lip,<br>incl. vertical sealing profile<br>dimensions: 25 mm high, 25 mm deep,<br>delivered as strand material.<br>Available in:<br>014 Stainless steel appearance, 010 Black |  |
|               |                                                                                                                                                                                                                                                                                                                                                                                                                                                                                                                                                                                                                                                                       | WAPN-Z                 | WAP accessory bag<br>matches the plastic upstands WAPN<br><u>consisting of:</u><br>4 x interior corner 90° / 2 x interior corner 135°<br>2 x exterior corner 90°<br>2 x set of end caps for WAPN<br>2 x set of end caps for niche cladding                                |  |