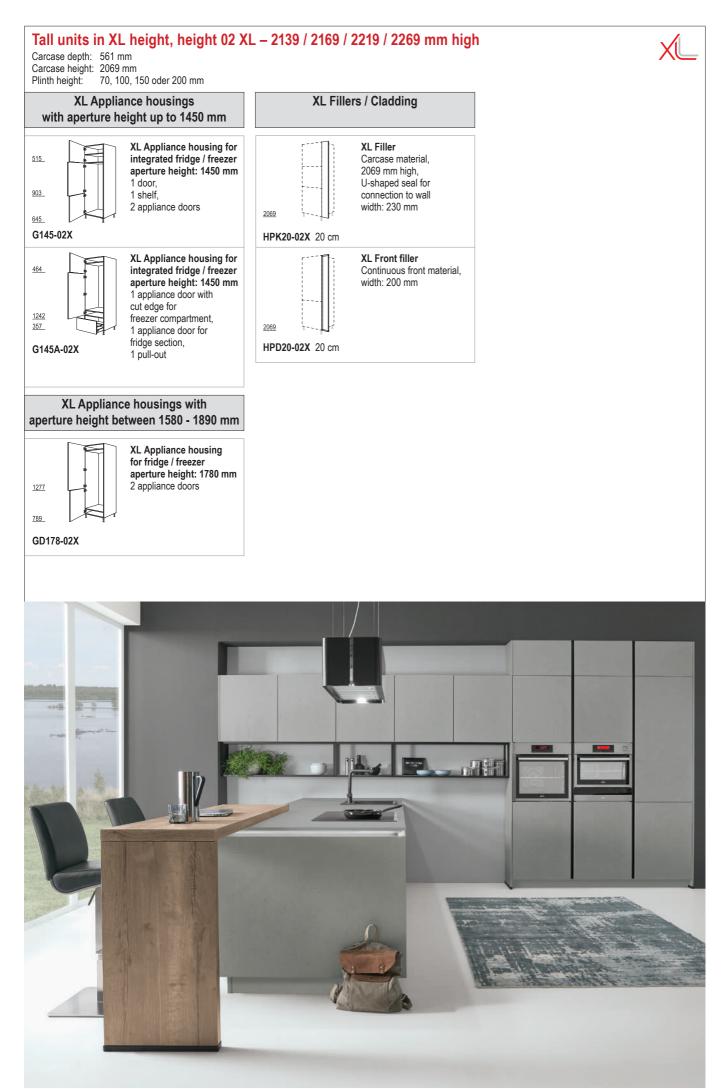

## Overview of elements 2020













## 

























| Wall units, height 01 – 651 mm high<br>Carcase depth: 320 mm<br>Carcase height: 651 mm |                                                                                                                                                                                                                                                |                                               |                                                                                                                                                                                                                            |                   |                                                                                                                                     |  |  |
|------------------------------