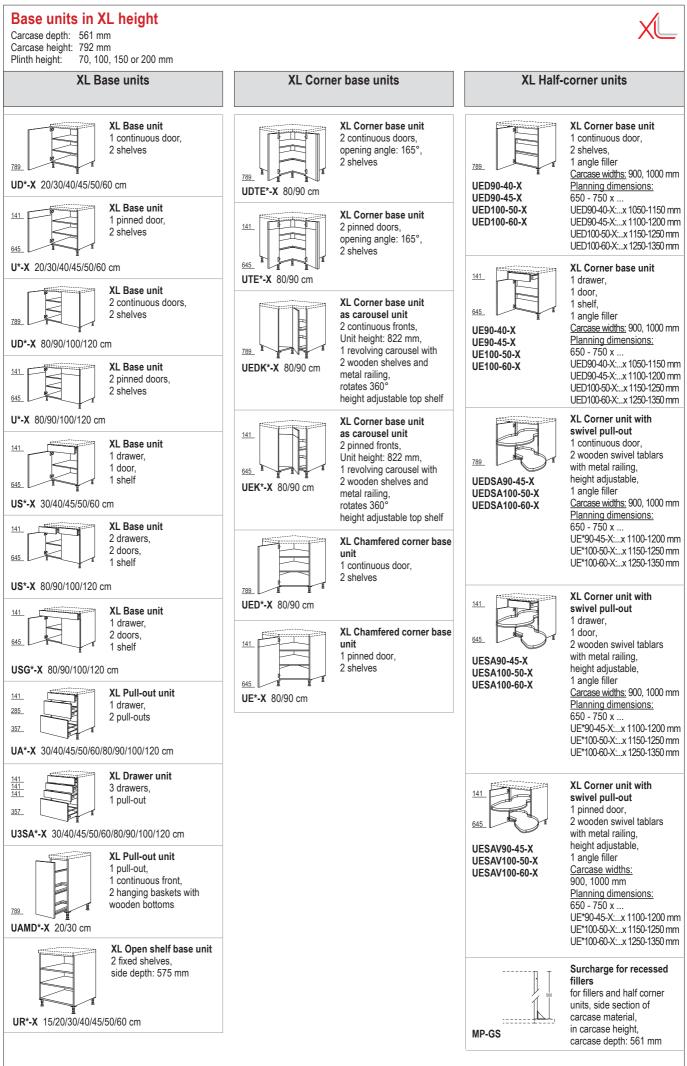

## Overview of elements 2020













## 

























| Wall units, height 01 – 651 mm high<br>Carcase depth: 320 mm<br>Carcase height: 651 mm |                                                                                                                                                                                                                                                |                                               |                                                                                                                                                                                                                            |                   |                                                                                                                                     |  |  |
|---