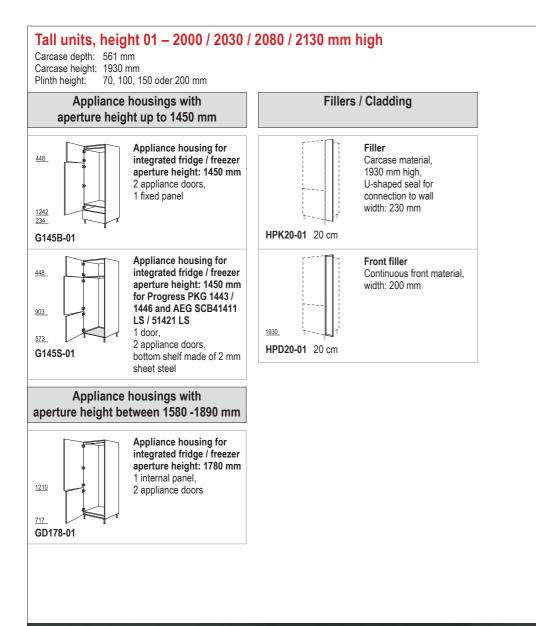

## Overview of elements 2020













## 

























| Wall units, height 01 – 651 mm high<br>Carcase depth: 320 mm<br>Carcase height: 651 mm |                                                                                                                                                                                                                                                |                                               |                                                                                                                                                                                                                            |                   |                                                                                                                                     |  |  |
|--------------------