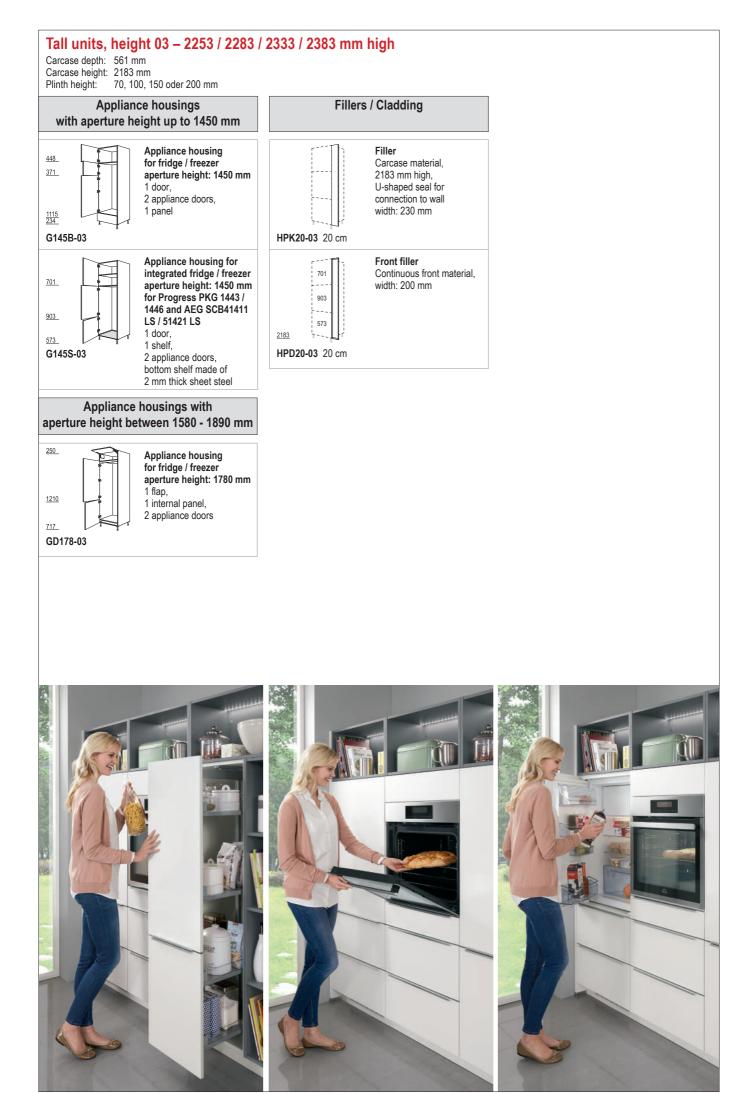

## Overview of elements 2020













## 

























| Wall units, height 01 – 651 mm high<br>Carcase depth: 320 mm<br>Carcase height: 651 mm |                                                                                                                                                                                                                                                |                                               |                                                                                                                                                                                                                            |                   |                                                                                                                                     |  |  |
|----------------------------------